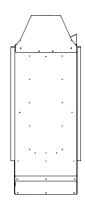

## SPECIFICATIONS

- Up to 45,000 BTUs (Nat)
- 53 1/2 x 24-inch ceramic glass viewing area
- 4 x 6-inch DuraVent
- Requires power vent

| Dimensions (in inches) |                     |   |          |
|------------------------|---------------------|---|----------|
| А                      | 39 1/4              | J | 1 11/32  |
| В                      | 66 <sup>5/8</sup>   | K | 12 13/32 |
| С                      | 15 <sup>5/16</sup>  | L | 1 3/4    |
| D                      | 24 15/16            | М | 51 23/32 |
| Е                      | 53 5/16             | N | 21 13/16 |
| F                      | 10 23/32            | 0 | 68 21/32 |
| G                      | 7 21/32             | Р | 7 3/8    |
| Н                      | 7 21/32             | Q | 8 29/32  |
|                        | 34 <sup>25/32</sup> | R | 6 21/32  |