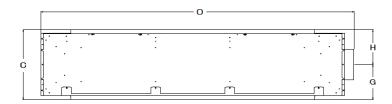

## SPECIFICATIONS

- Up to 45,000 BTUs (Nat)
- 53 1/2 x 24-inch ceramic glass viewing area
- 4 x 6-inch DuraVent
- Requires power vent

| Dimensions (in inches) |                     |   |          |
|------------------------|---------------------|---|----------|
| А                      | 39 1/4              | J | 1 11/32  |
| В                      | 66 <sup>5/8</sup>   | K | 12 13/32 |
| С                      | 15 <sup>5/16</sup>  | L | 1 3/4    |
| D                      | 24 15/16            | М | 51 23/32 |
| Е                      | 53 5/16             | N | 21 13/16 |
| F                      | 10 23/32            | 0 | 68 21/32 |
| G                      | 7 21/32             | Р | 7 3/8    |
| Н                      | 7 21/32             | Q | 8 29/32  |
|                        | 34 <sup>25/32</sup> | R | 6 21/32  |