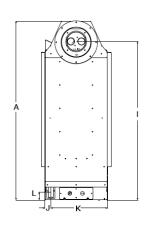

## SPECIFICATIONS

- Up to 45,000 BTUs (Nat)
- 53 1/2 x 24-inch ceramic glass viewing area
- 4 x 6-inch DuraVent
- Requires power vent

| Dimensions (in inches) |                     |   |          |
|------------------------|---------------------|---|----------|
| А                      | 39 1/4              | J | 1 11/32  |
| В                      | 66 <sup>5/8</sup>   | K | 12 13/32 |
| С                      | 15 <sup>5/16</sup>  | L | 1 3/4    |
| D                      | 24 15/16            | М | 51 23/32 |
| Е                      | 53 5/16             | N | 21 13/16 |
| F                      | 10 23/32            | 0 | 68 21/32 |
| G                      | 7 21/32             | Р | 7 3/8    |
| Н                      | 7 21/32             | Q | 8 29/32  |
|                        | 34 <sup>25/32</sup> | R | 6 21/32  |