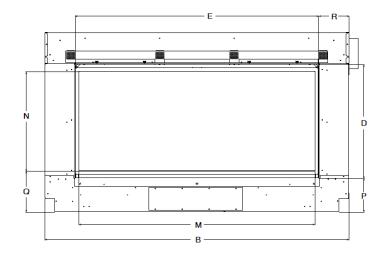

## SPECIFICATIONS

- Up to 45,000 BTUs (Nat)
- 53 1/2 x 24-inch ceramic glass viewing area
- 4 x 6-inch DuraVent
- Requires power vent

| Dimensions (in inches) |                     |   |          |
|------------------------|---------------------|---|----------|
| А                      | 39 1/4              | J | 1 11/32  |
| В                      | 66 <sup>5/8</sup>   | K | 12 13/32 |
| С                      | 15 <sup>5/16</sup>  | L | 1 3/4    |
| D                      | 24 15/16            | М | 51 23/32 |
| Е                      | 53 5/16             | N | 21 13/16 |
| F                      | 10 23/32            | 0 | 68 21/32 |
| G                      | 7 21/32             | Р | 7 3/8    |
| Н                      | 7 21/32             | Q | 8 29/32  |
|                        | 34 <sup>25/32</sup> | R | 6 21/32  |