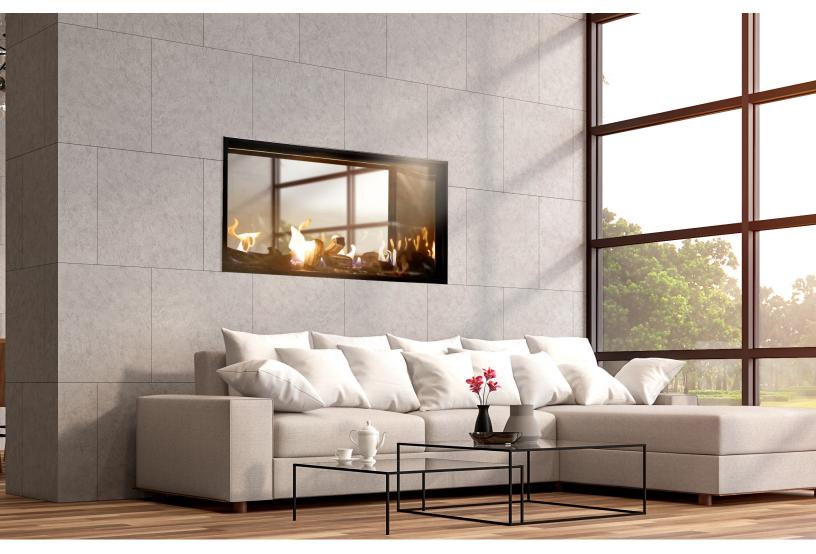

## DVLXB55SP90N

## Double-Sided Barrier-Screen Direct-Vent Fireplace

## FEATURES & BENEFITS

- Combustible material can be brought right up to the opening
- No special framing requirements
- Included dual blower heat distribution
- Power vented for installation flexibility
- Remote control programmable LED under-lighting
- Multi-function remote control with variable flame height adjustment
- Fine mesh barrier screen