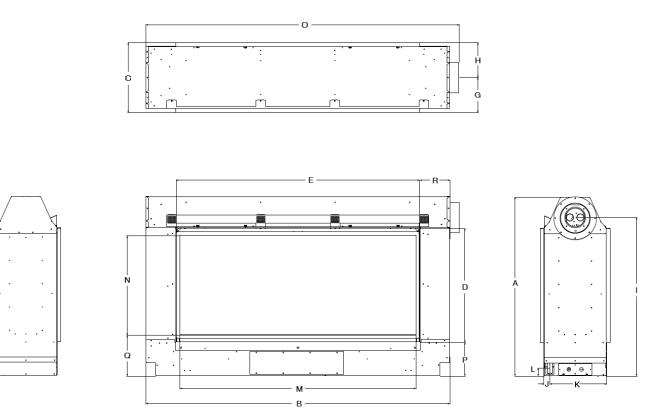

## DVLXB55BP90N

| Dimensions (in inches) |                     |   |                     |
|------------------------|---------------------|---|---------------------|
| A                      | 39 1/4              | J | 1 11/32             |
| В                      | 66 <sup>5/8</sup>   | К | 12 <sup>13/32</sup> |
| С                      | 15 <sup>1/8</sup>   | L | 1 3/4               |
| D                      | 24 <sup>15/16</sup> | М | 51 <sup>23/32</sup> |
| E                      | 53 <sup>5/16</sup>  | N | 31 13/16            |
| F                      | 10 <sup>23/32</sup> | 0 | 68 <sup>21/32</sup> |
| G                      | 7 21/32             | Р | 7 <sup>3/8</sup>    |
| Н                      | 7 15/32             | Q | 8 29/32             |
|                        | 34 25/32            | R | 6 <sup>21/32</sup>  |