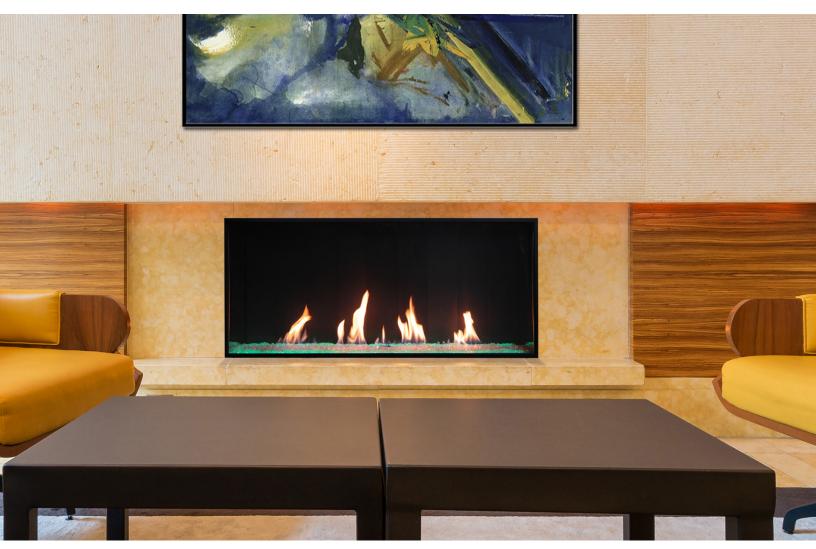

## DVLXB55BP90N

Single-Sided Barrier-Screen Direct-Vent Fireplace

## FEATURES & BENEFITS

- Combustible material can be brought right up to the opening
- No special framing requirements
- Included dual blower heat distribution
- Power vented for installation flexibility
- Remote control programmable LED under-lighting
- Multi-function remote control with variable flame height adjustment
- Fine mesh barrier screen

## SPECIFICATIONS

- Up to 45,000 BTUs (Nat)
- 53 1/2 x 24-inch ceramic glass viewing area
- 4 x 6-inch DuraVent
- Requires power vent