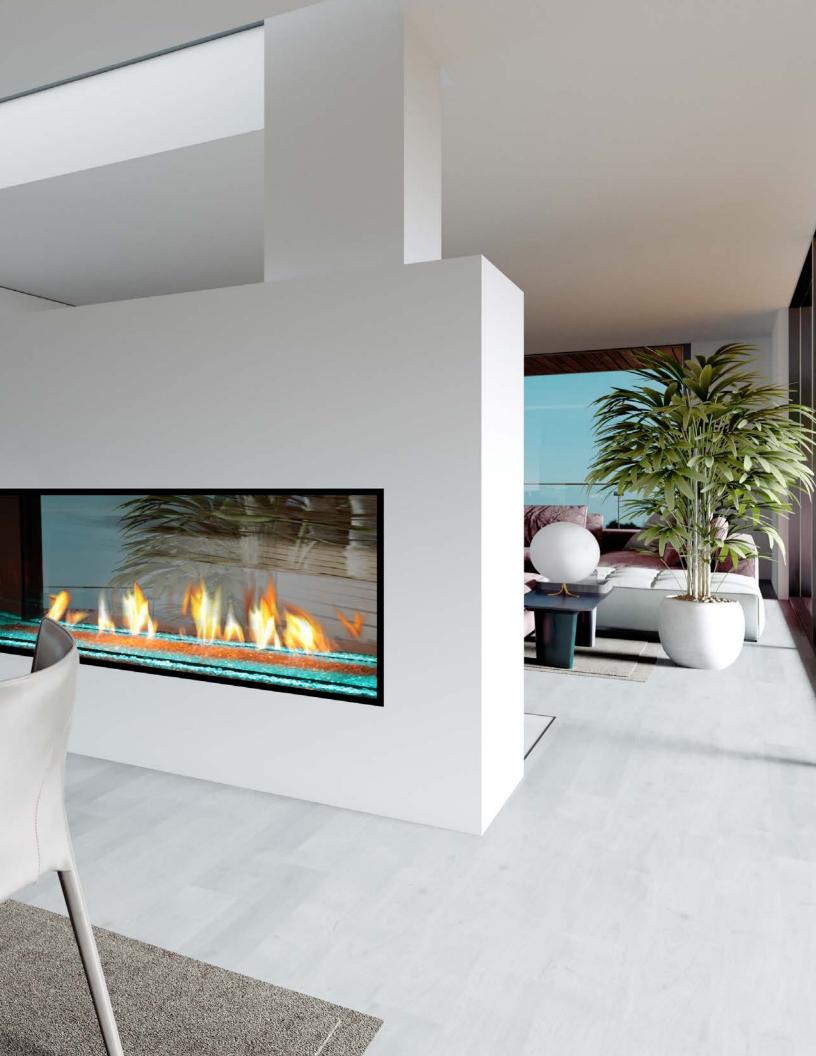

#### PLAZA Double-Sided Barrier Glass

Relish in Plaza's grand edge to edge viewing area in not only one room, but two. Set the ambiance in both rooms by selecting your desired flame height and LED under lighting with the simple to use remote controls.

#### Standard features include:

- Color LED Lighting
- Smart Fireplace Controls
- Frameless Glass Barrier Design
- Exclusive Burner Design
- Customized Heat Redistribution