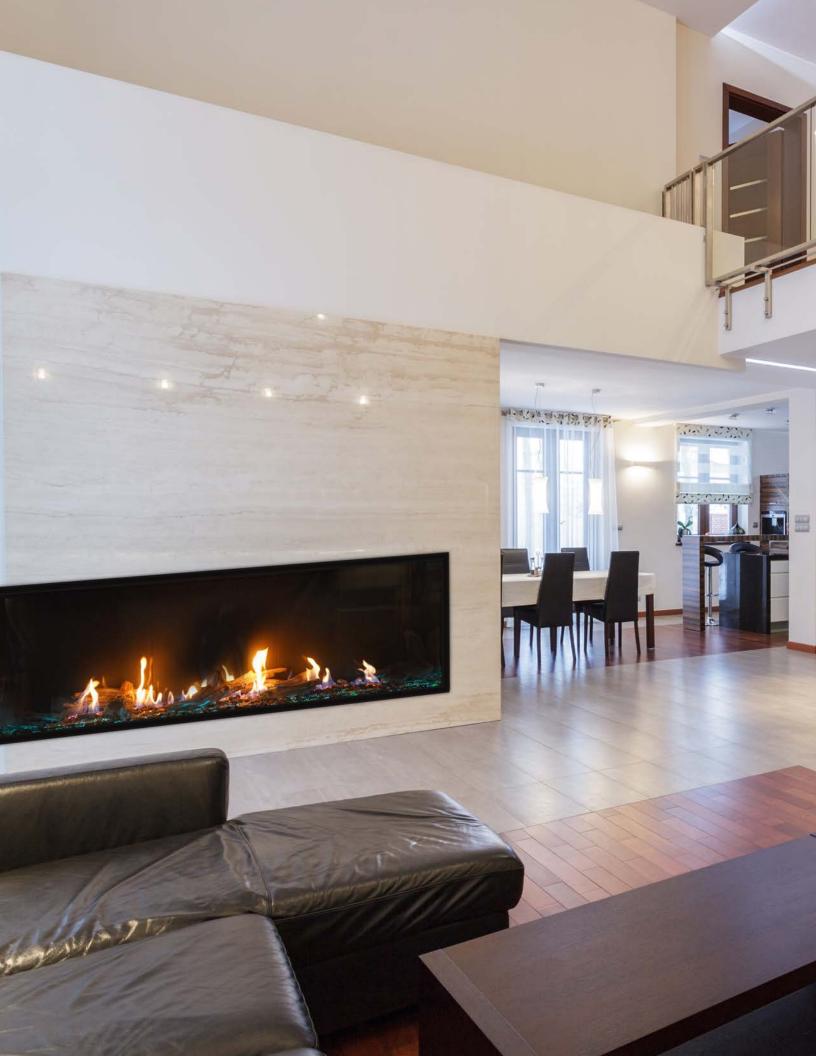

## COMPROMISE IS NOT AN OPTION

111

E alla

F

With endless installation capabilities and unlimited design flexibility, the Plaza Fireplace expands the realm of possibility.

## UNLIMITED DESIGN FLEXIBILITY

The Plaza's innovative heat redistribution system allows for a TV, artwork, or mantel to be safely installed as low as 8 inches above the fireplace.

Bring any finishing material right up to the opening of the fireplace – no need for non-combustible board or special framing.

# ENDLESS INSTALLATION CAPABILITIES

Unobstructed views are possible thanks to the Plaza's unique venting configuration, which even allows windows to be installed above the fireplace.

The Plaza utilizes Power-Vent Technology, which means greater vent run lengths than traditional natural draft fireplaces. This makes additional elbows possible, including the ability to vent down below the fireplace.

# PLAZA Single-Sided Barrier Glass

Plaza's grand 75-inch wide by 24-inch tall viewing area will be the focal point of your home for years to come. Its barrier glass design replaces traditional barrier screens with an additional piece of glass, allowing for a clean, edge to edge viewing area.