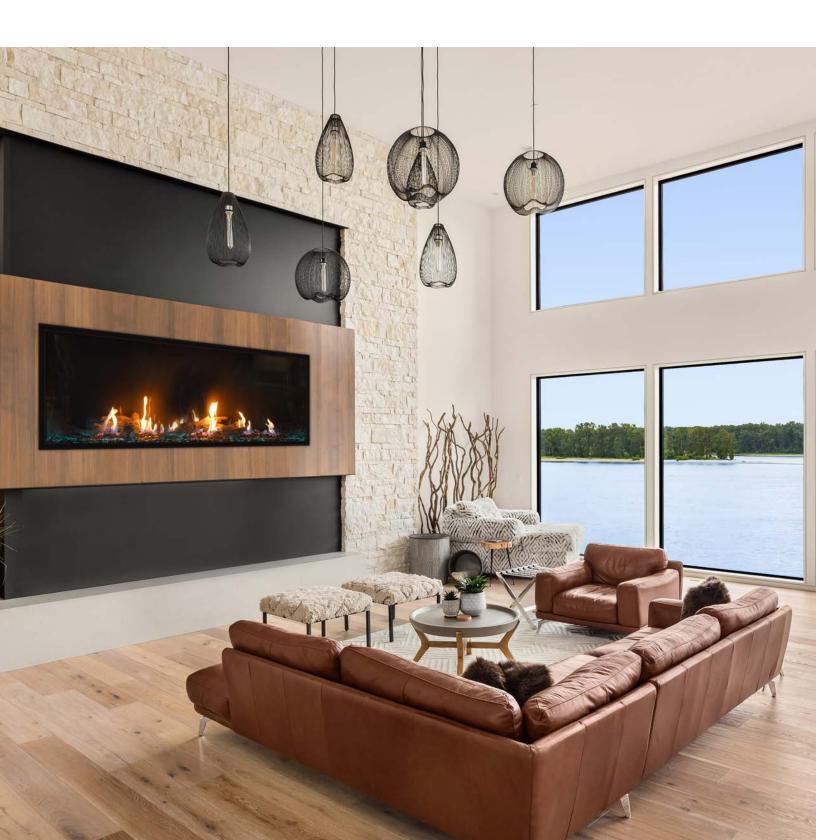

# PLAZA Single-Sided Barrier Glass

Plaza's grand 75-inch wide by 24-inch tall viewing area will be the focal point of your home for years to come. Its barrier glass design replaces traditional barrier screens with an additional piece of glass, allowing for a clean, edge to edge viewing area.

1. R. M.

Standard features include:

- Color LED Lighting
- Smart Fireplace Controls
- Frameless Glass Barrier Design
- Exclusive Burner Design
- Customized Heat Redistribution