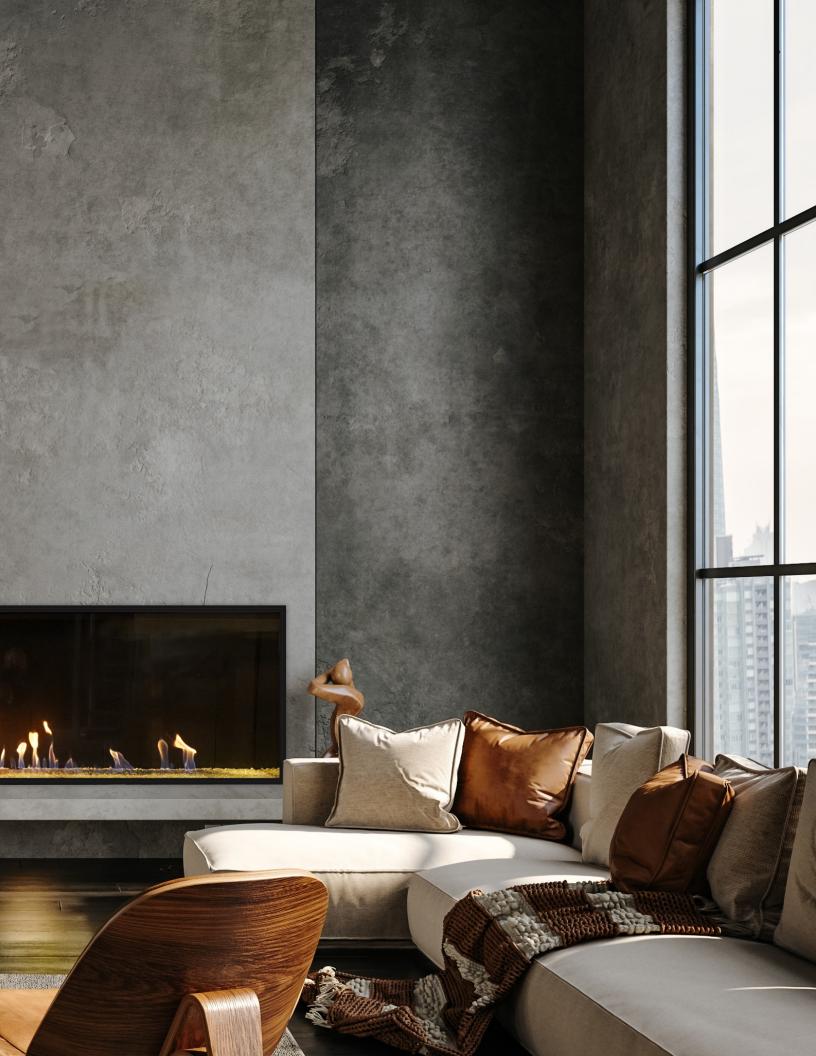

## COMPROMISE IS NOT AN OPTION

111

E alla

F

With endless installation capabilities and unlimited design flexibility, the Plaza Fireplace expands the realm of possibility.

# PLAZA Single-Sided Barrier Glass

Plaza's grand 75-inch wide by 24-inch tall viewing area will be the focal point of your home for years to come. Its barrier glass design replaces traditional barrier screens with an additional piece of glass, allowing for a clean, edge to edge viewing area.