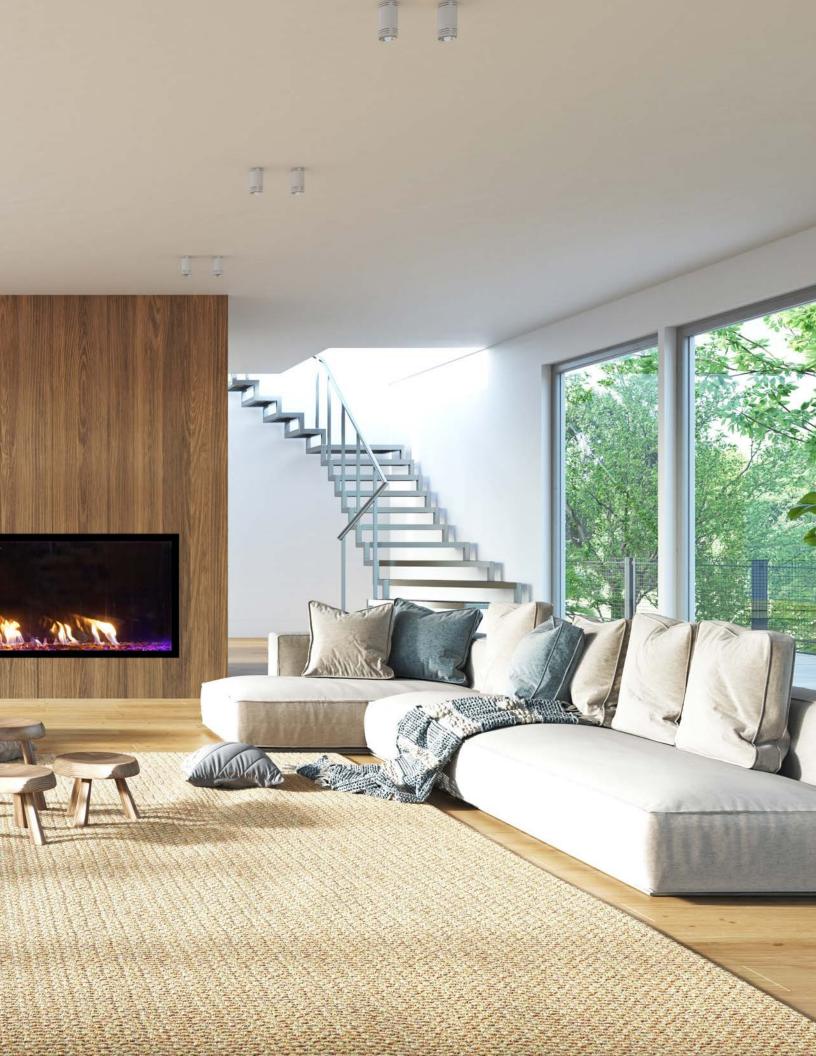

## COMPROMISE IS NOT AN OPTION

111

E alla

F

With endless installation capabilities and unlimited design flexibility, the Plaza Fireplace expands the realm of possibility.

## UNLIMITED DESIGN FLEXIBILITY

The Plaza's innovative heat redistribution system allows for a TV, artwork, or mantel to be safely installed as low as 8 inches above the fireplace.

Bring any finishing material right up to the opening of the fireplace – no need for non-combustible board or special framing.

# ENDLESS INSTALLATION CAPABILITIES

Unobstructed views are possible thanks to the Plaza's unique venting configuration, which even allows windows to be installed above the fireplace.

The Plaza utilizes Power-Vent Technology, which means greater vent run lengths than traditional natural draft fireplaces. This makes additional elbows possible, including the ability to vent down below the fireplace.