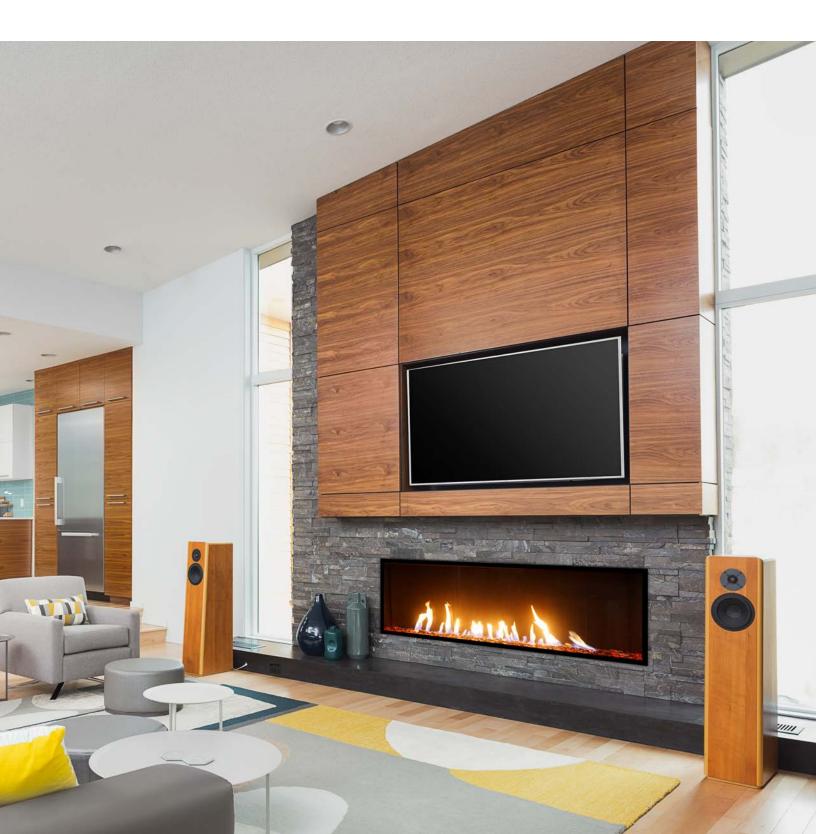

## UNLIMITED DESIGN FLEXIBILITY

The Plaza's innovative heat redistribution system allows for a TV, artwork, or mantel to be safely installed as low as 8 inches above the fireplace.

Bring any finishing material right up to the opening of the fireplace – no need for non-combustible board or special framing.

# ENDLESS INSTALLATION CAPABILITIES

Unobstructed views are possible thanks to the Plaza's unique venting configuration, which even allows windows to be installed above the fireplace.

The Plaza utilizes Power-Vent Technology, which means greater vent run lengths than traditional natural draft fireplaces. This makes additional elbows possible, including the ability to vent down below the fireplace.