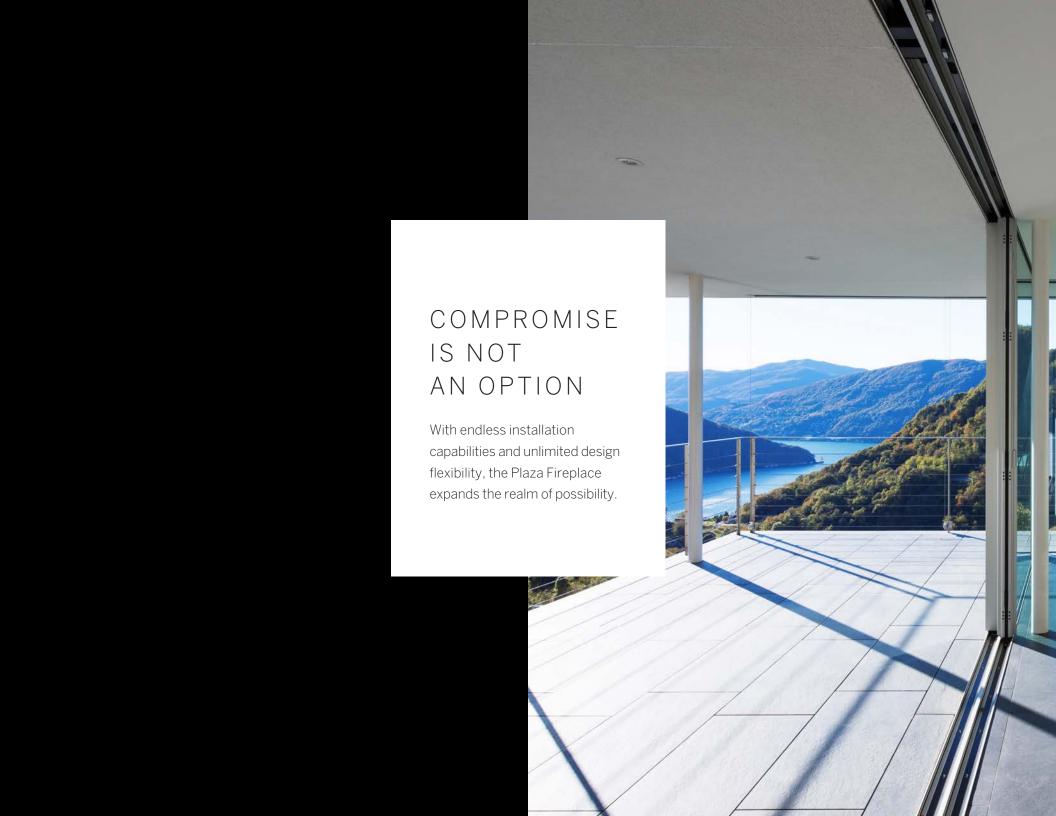

## UNLIMITED DESIGN FLEXIBILITY

The Plaza's innovative heat redistribution system allows for a TV, artwork, or mantel to be safely installed as low as 8 inches above the fireplace.

Bring any finishing material right up to the opening of the fireplace – no need for non-combustible board or special framing.

## ENDLESS INSTALLATION CAPABILITIES

Unobstructed views are possible thanks to the Plaza's unique venting configuration, which even allows windows to be installed above the fireplace.

The Plaza utilizes Power-Vent Technology, which means greater vent run lengths than traditional natural draft fireplaces. This makes additional elbows possible, including the ability to vent down below the fireplace.