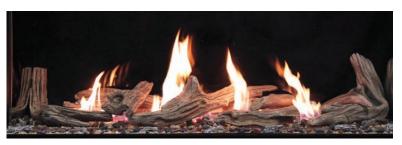

## UNLIMITED DESIGN FLEXIBILITY

The Plaza's innovative heat redistribution system allows for a TV, artwork, or mantel to be safely installed as low as 8 inches above the fireplace.

Bring any finishing material right up to the opening of the fireplace – no need for non-combustible board or special framing.

## ENDLESS INSTALLATION CAPABILITIES

Unobstructed views are possible thanks to the Plaza's unique venting configuration, which even allows windows to be installed above the fireplace.

The Plaza utilizes Power-Vent Technology, which means greater vent run lengths than traditional natural draft fireplaces. This makes additional elbows possible, including the ability to vent down below the fireplace.