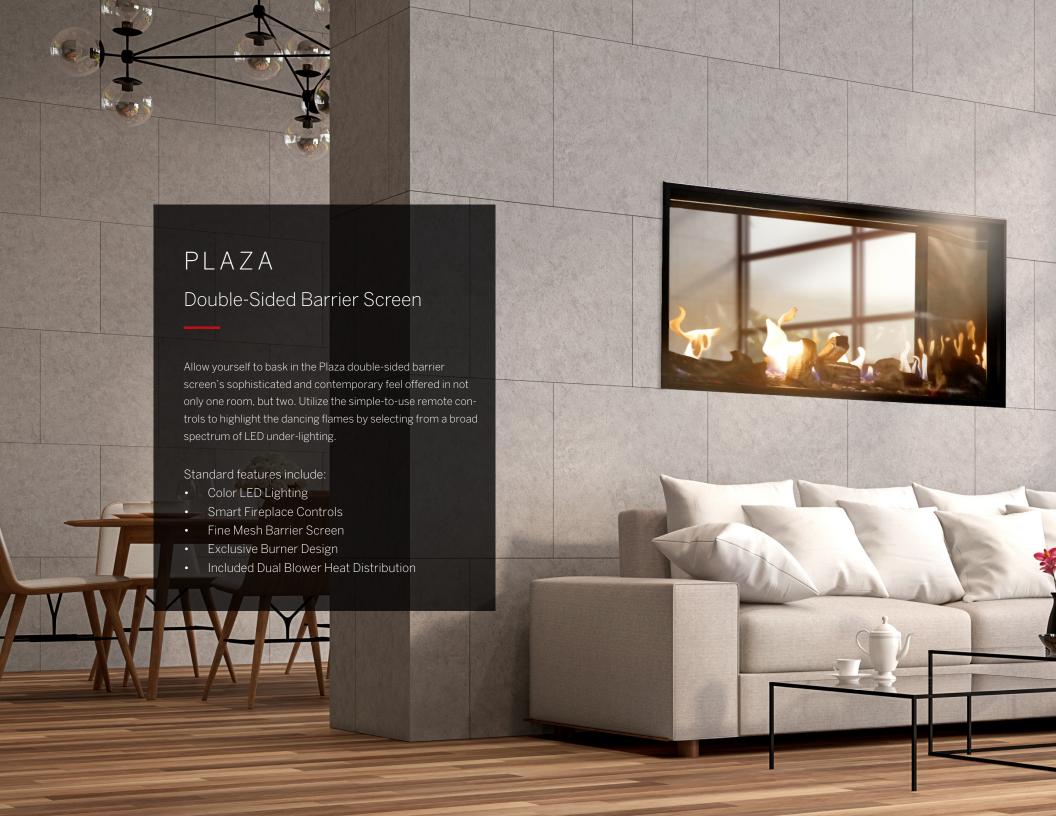

LUXURY FIREPLACES





## UNLIMITED DESIGN FLEXIBILITY

The Plaza's innovative heat redistribution system allows for a TV, artwork, or mantel to be safely installed as low as 8 inches above the fireplace.

Bring any finishing material right up to the opening of the fireplace – no need for non-combustible board or special framing.



## ENDLESS INSTALLATION CAPABILITIES

Unobstructed views are possible thanks to the Plaza's unique venting configuration, which even allows windows to be installed above the fireplace.

The Plaza utilizes Power-Vent Technology, which means greater vent run lengths than traditional natural draft fireplaces. This makes additional elbows possible, including the ability to vent down below the fireplace.

































CLEAR GLASS

COPPER GLASS

BRONZE GLASS

BLACK GLASS

KINDLING CRUMBLE BLACKSMITH FORGE







DRIFTWOOD



BLACK GLASS