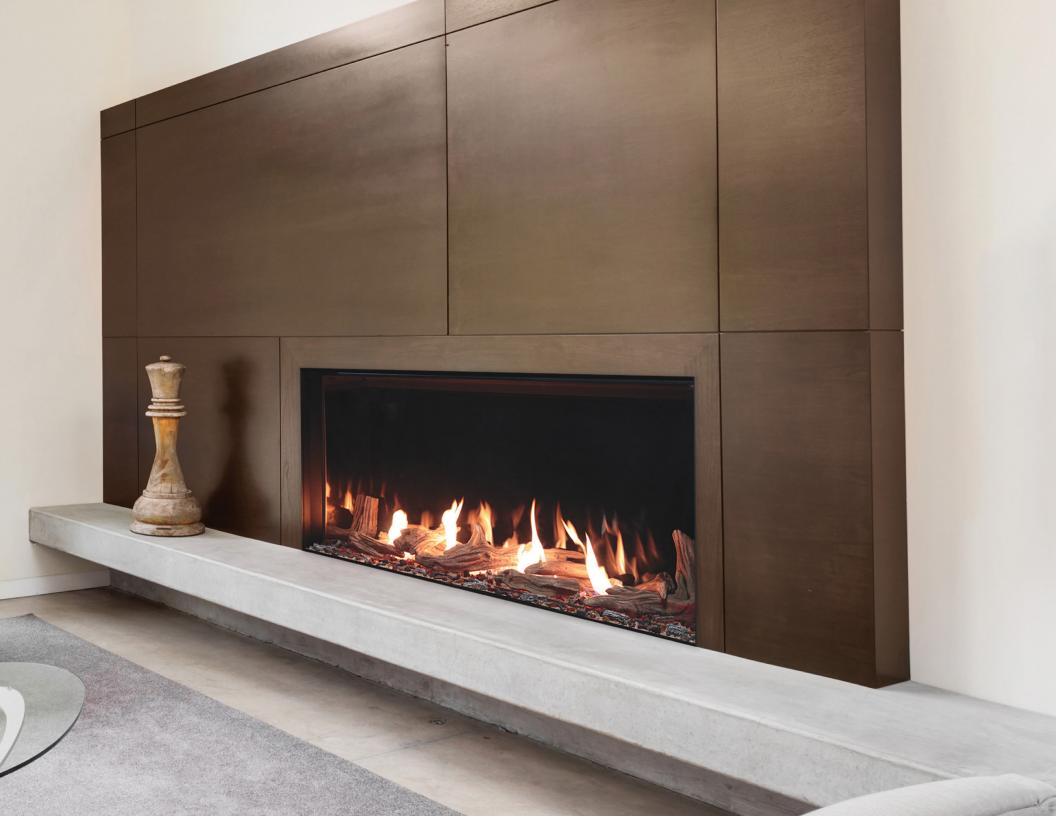

## UNLIMITED DESIGN FLEXIBILITY

The Plaza's innovative heat redistribution system allows for a TV, artwork, or mantel to be safely installed as low as 8 inches above the fireplace.

Bring any finishing material right up to the opening of the fireplace – no need for non-combustible board or special framing.

## ENDLESS INSTALLATION CAPABILITIES

Unobstructed views are possible thanks to the Plaza's unique venting configuration, which even allows windows to be installed above the fireplace.

The Plaza utilizes Power-Vent Technology, which means greater vent run lengths than traditional natural draft fireplaces. This makes additional elbows possible, including the ability to vent down below the fireplace.