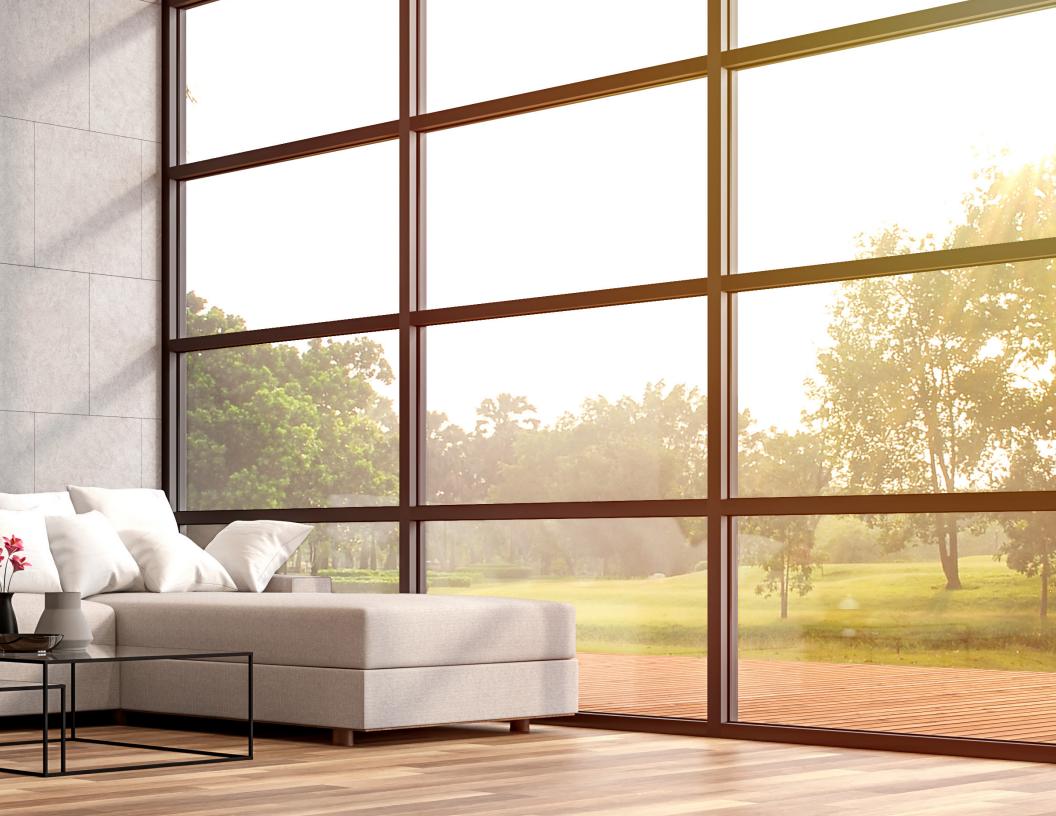

## ENDLESS INSTALLATION CAPABILITIES

Unobstructed views are possible thanks to the Plaza's unique venting configuration, which even allows windows to be installed above the fireplace.

The Plaza utilizes Power-Vent Technology, which means greater vent run lengths than traditional natural draft fireplaces. This makes additional elbows possible, including the ability to vent down below the fireplace.