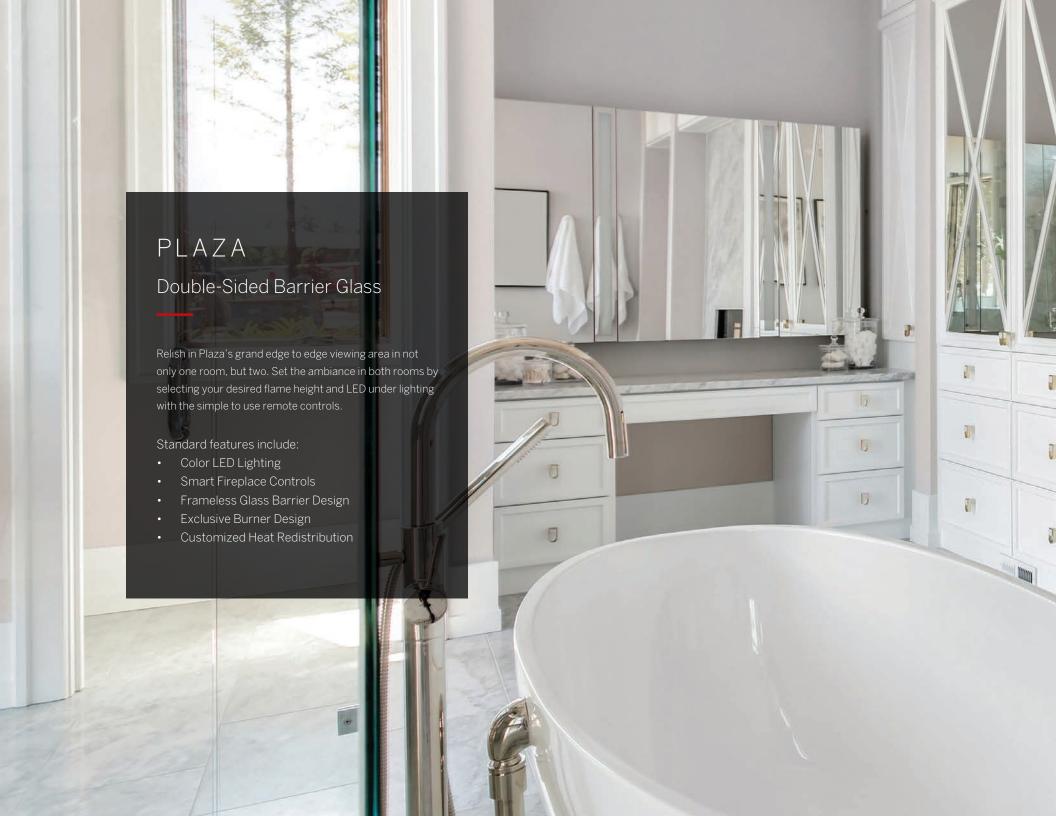

LUXURY FIREPLACES





## UNLIMITED DESIGN FLEXIBILITY

The Plaza's innovative heat redistribution system allows for a TV, artwork, or mantel to be safely installed as low as 8 inches above the fireplace.

Bring any finishing material right up to the opening of the fireplace – no need for non-combustible board or special framing.



## ENDLESS INSTALLATION CAPABILITIES

Unobstructed views are possible thanks to the Plaza's unique venting configuration, which even allows windows to be installed above the fireplace.

The Plaza utilizes Power-Vent Technology, which means greater vent run lengths than traditional natural draft fireplaces. This makes additional elbows possible, including the ability to vent down below the fireplace.

































CLEAR GLASS

COPPER GLASS

BRONZE GLASS

BLACK GLASS

KINDLING CRUMBLE BLACKSMITH FORGE







DRIFTWOOD



BLACK GLASS