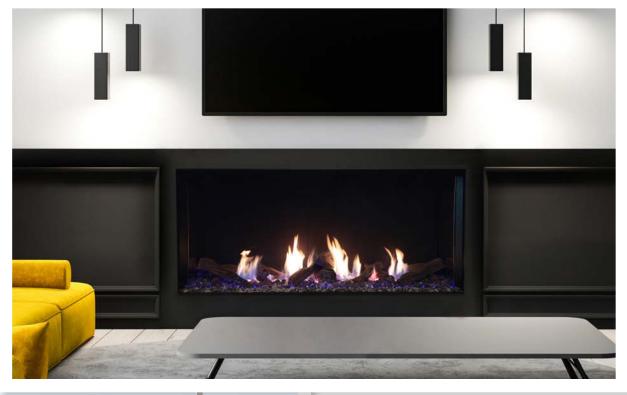

## UNLIMITED DESIGN FLEXIBILITY

The Plaza's innovative heat redistribution system allows for a TV, artwork, or mantel to be safely installed as low as 8 inches above the fireplace.

Bring any finishing material right up to the opening of the fireplace – no need for non-combustible board or special framing.

## ENDLESS INSTALLATION CAPABILITIES

Unobstructed views are possible thanks to the Plaza's unique venting configuration, which even allows windows to be installed above the fireplace.

The Plaza utilizes Power-Vent Technology, which means greater vent run lengths than traditional natural draft fireplaces. This makes additional elbows possible, including the ability to vent down below the fireplace.