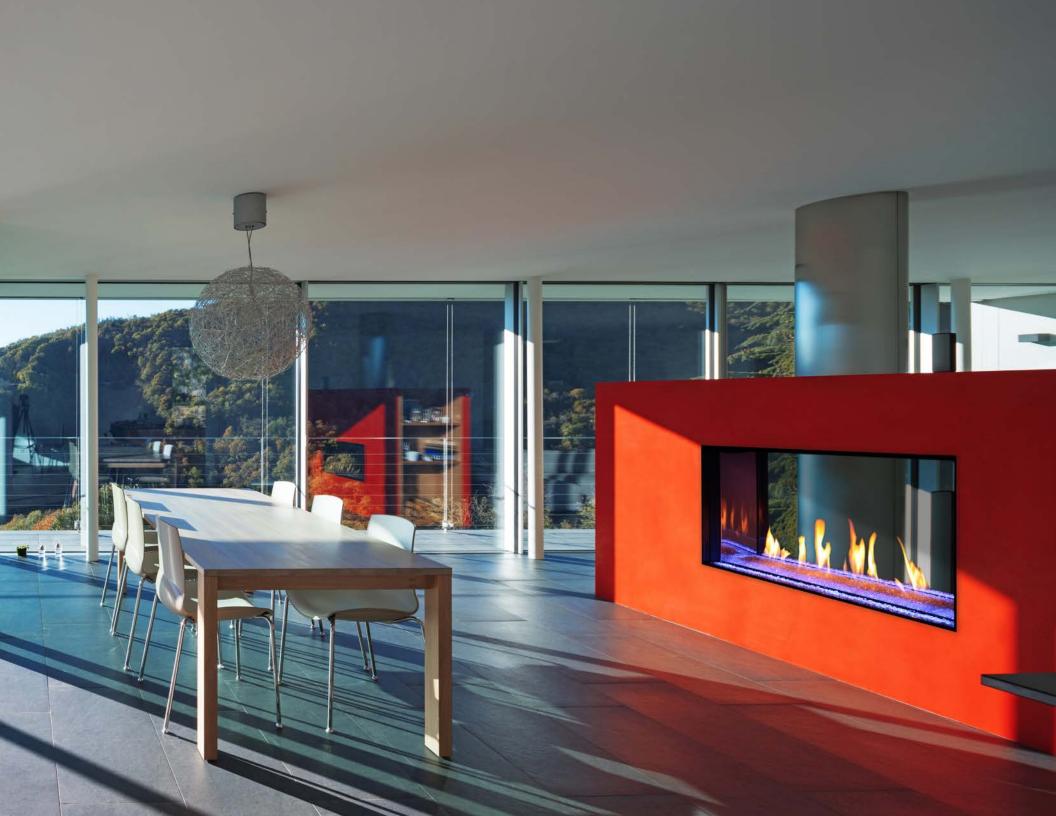

## UNLIMITED DESIGN FLEXIBILITY

The Plaza's innovative heat redistribution system allows for a TV, artwork, or mantel to be safely installed as low as 8 inches above the fireplace.

Bring any finishing material right up to the opening of the fireplace – no need for non-combustible board or special framing.

## ENDLESS INSTALLATION CAPABILITIES

Unobstructed views are possible thanks to the Plaza's unique venting configuration, which even allows windows to be installed above the fireplace.

The Plaza utilizes Power-Vent Technology, which means greater vent run lengths than traditional natural draft fireplaces. This makes additional elbows possible, including the ability to vent down below the fireplace.