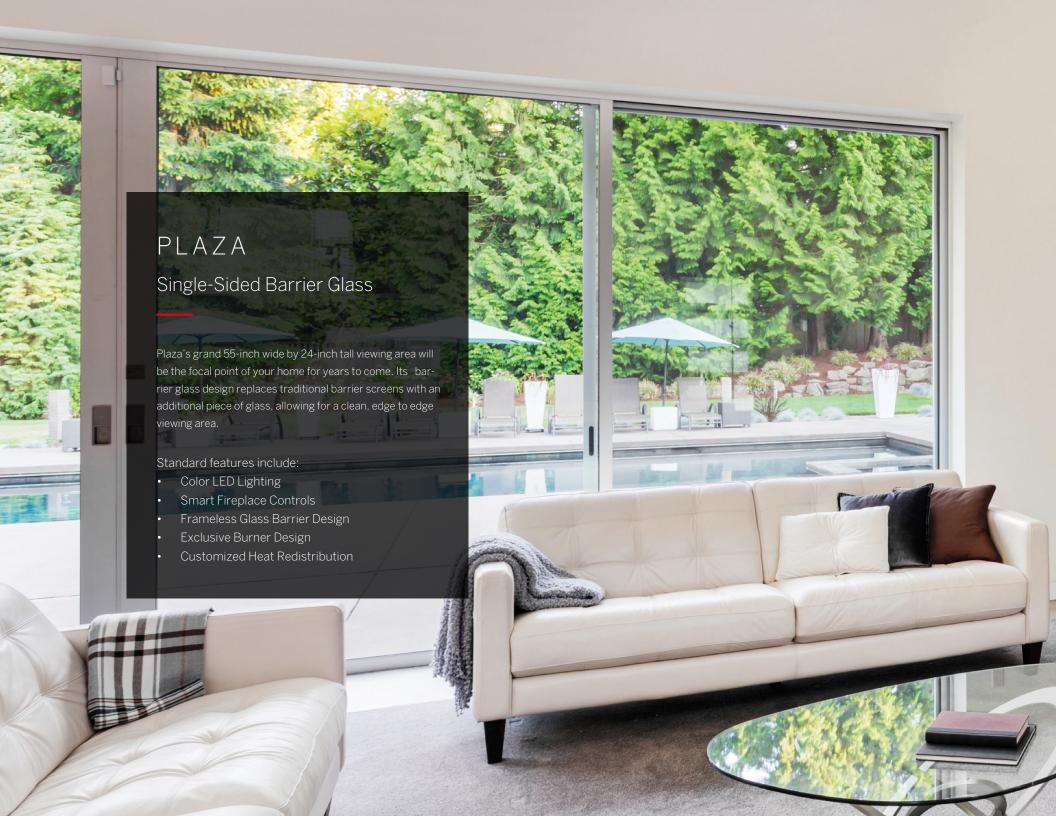

LUXURY FIREPLACES





## UNLIMITED DESIGN FLEXIBILITY

The Plaza's innovative heat redistribution system allows for a TV, artwork, or mantel to be safely installed as low as 8 inches above the fireplace.

Bring any finishing material right up to the opening of the fireplace – no need for non-combustible board or special framing.



## ENDLESS INSTALLATION CAPABILITIES

Unobstructed views are possible thanks to the Plaza's unique venting configuration, which even allows windows to be installed above the fireplace.

The Plaza utilizes Power-Vent Technology, which means greater vent run lengths than traditional natural draft fireplaces. This makes additional elbows possible, including the ability to vent down below the fireplace.

































CLEAR GLASS

COPPER GLASS

BRONZE GLASS

BLACK GLASS

KINDLING CRUMBLE BLACKSMITH FORGE







DRIFTWOOD



BLACK GLASS