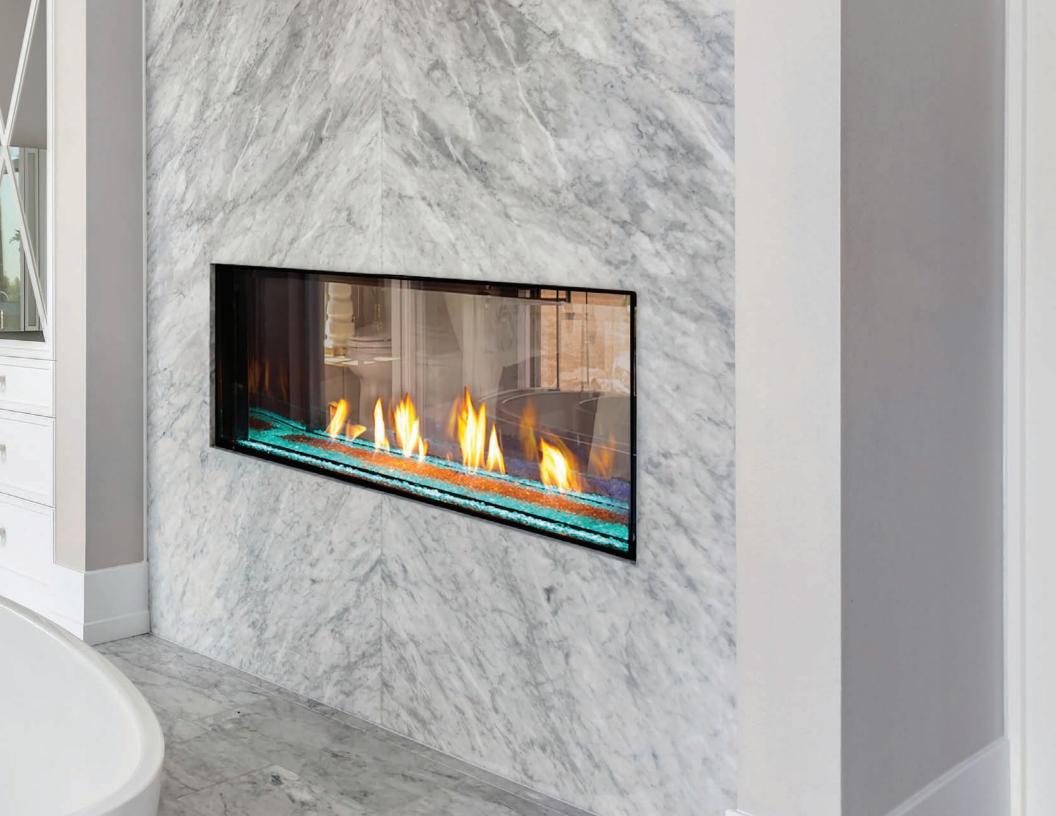

CLEAR GLASS

COPPER GLASS

BRONZE GLASS

BLACK GLASS

KINDLING CRUMBLE BLACKSMITH FORGE

DRIFTWOOD

BLACK GLASS