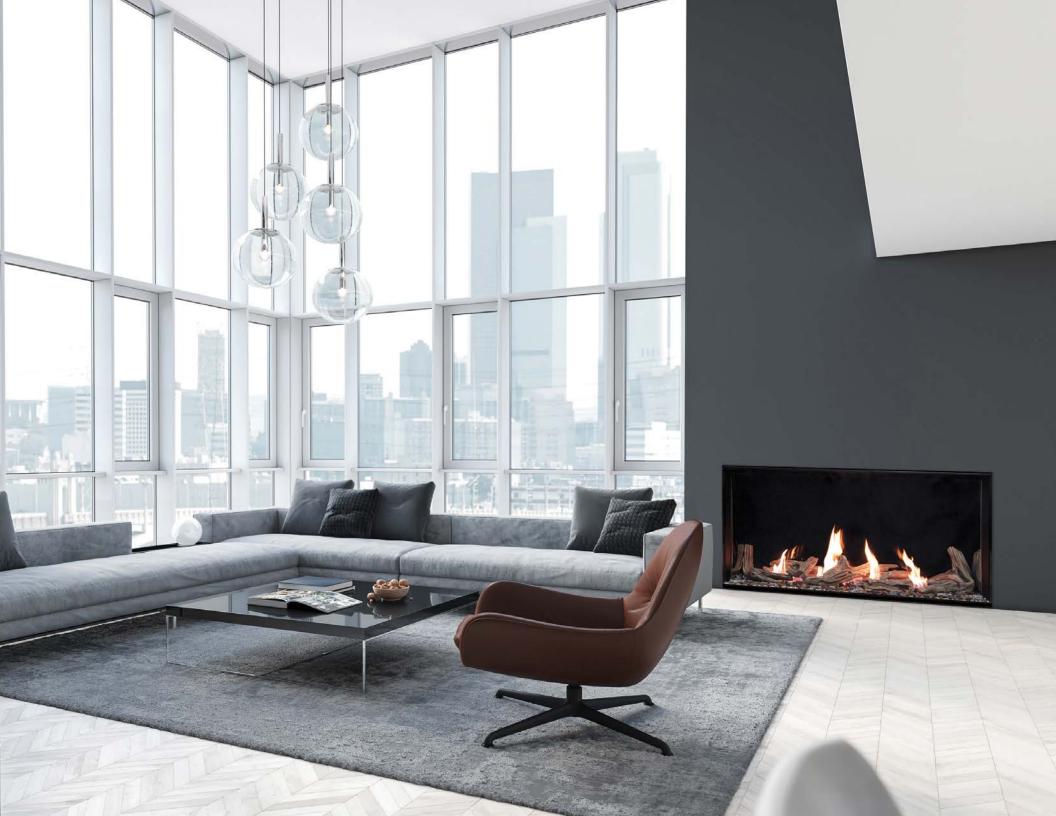

## UNLIMITED DESIGN FLEXIBILITY

The Plaza's innovative heat redistribution system allows for a TV, artwork, or mantel to be safely installed as low as 8 inches above the fireplace.

Bring any finishing material right up to the opening of the fireplace – no need for non-combustible board or special framing.

## ENDLESS INSTALLATION CAPABILITIES

Unobstructed views are possible thanks to the Plaza's unique venting configuration, which even allows windows to be installed above the fireplace.

The Plaza utilizes Power-Vent Technology, which means greater vent run lengths than traditional natural draft fireplaces. This makes additional elbows possible, including the ability to vent down below the fireplace.