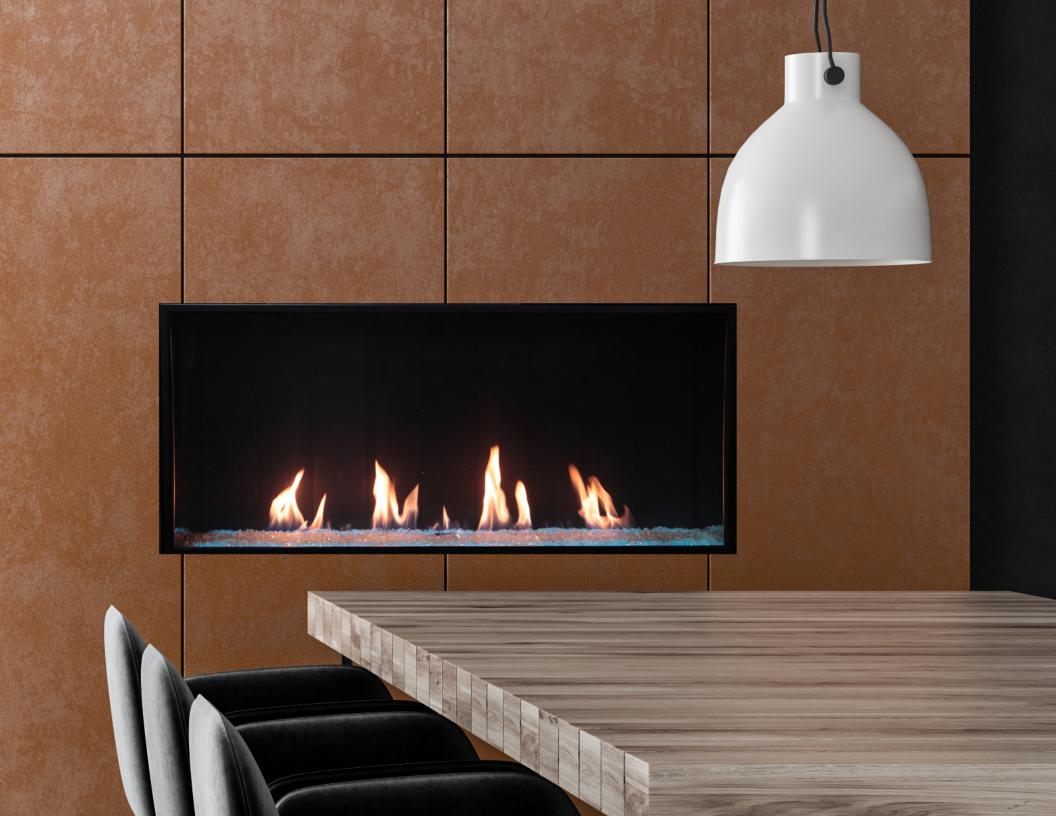

LUXURY FIREPLACES





## UNLIMITED DESIGN FLEXIBILITY

The Plaza's innovative heat redistribution system allows for a TV, artwork, or mantel to be safely installed as low as 8 inches above the fireplace.

Bring any finishing material right up to the opening of the fireplace – no need for non-combustible board or special framing.



## ENDLESS INSTALLATION CAPABILITIES

Unobstructed views are possible thanks to the Plaza's unique venting configuration, which even allows windows to be installed above the fireplace.

The Plaza utilizes Power-Vent Technology, which means greater vent run lengths than traditional natural draft fireplaces. This makes additional elbows possible, including the ability to vent down below the fireplace.

































CLEAR GLASS

COPPER GLASS

BRONZE GLASS

BLACK GLASS

KINDLING CRUMBLE BLACKSMITH FORGE







DRIFTWOOD



BLACK GLASS