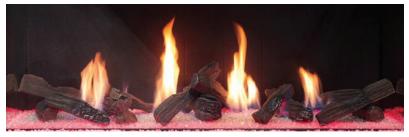

## UNLIMITED DESIGN FLEXIBILITY

The Plaza's innovative heat redistribution system allows for a TV, artwork, or mantel to be safely installed as low as 8 inches above the fireplace.

Bring any finishing material right up to the opening of the fireplace – no need for non-combustible board or special framing.

## ENDLESS INSTALLATION CAPABILITIES

Unobstructed views are possible thanks to the Plaza's unique venting configuration, which even allows windows to be installed above the fireplace.

The Plaza utilizes Power-Vent Technology, which means greater vent run lengths than traditional natural draft fireplaces. This makes additional elbows possible, including the ability to vent down below the fireplace.