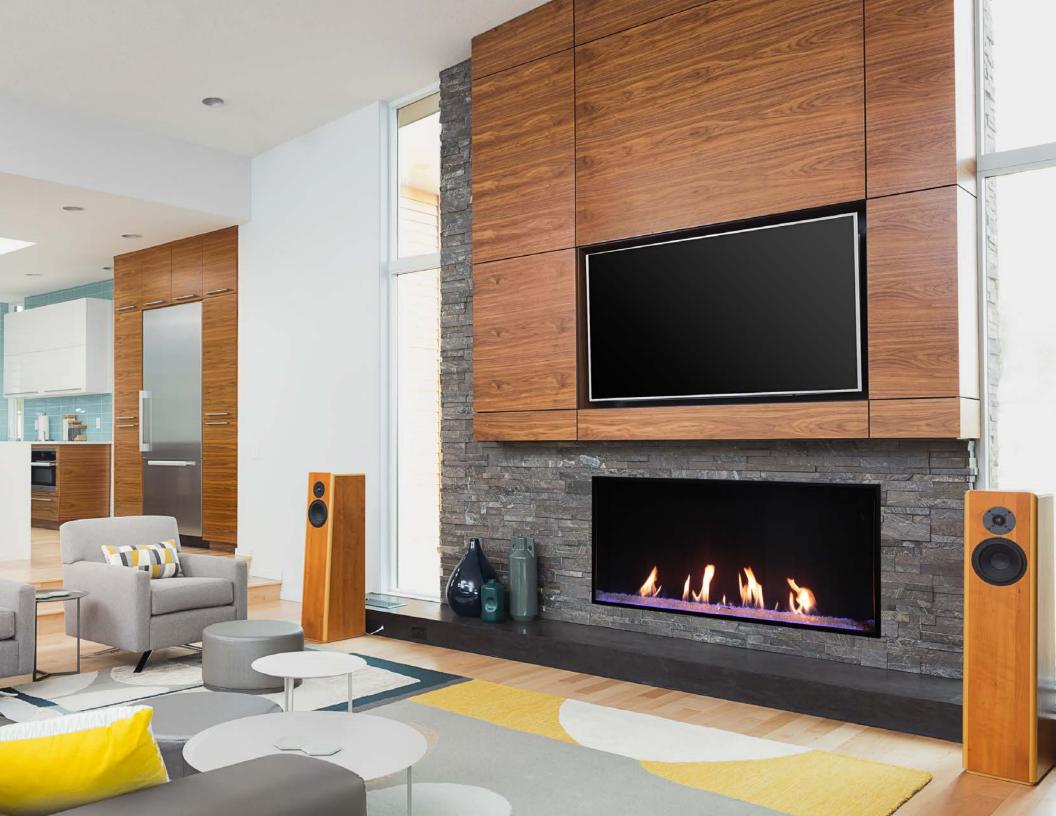

## UNLIMITED DESIGN FLEXIBILITY

The Plaza's innovative heat redistribution system allows for a TV, artwork, or mantel to be safely installed as low as 8 inches above the fireplace.

Bring any finishing material right up to the opening of the fireplace – no need for non-combustible board or special framing.

## ENDLESS INSTALLATION CAPABILITIES

Unobstructed views are possible thanks to the Plaza's unique venting configuration, which even allows windows to be installed above the fireplace.

The Plaza utilizes Power-Vent Technology, which means greater vent run lengths than traditional natural draft fireplaces. This makes additional elbows possible, including the ability to vent down below the fireplace.